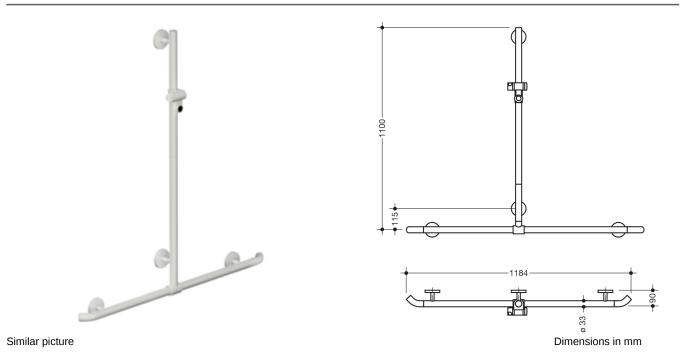

## **Properties**

Shower grab rail with vertical support bar and shower head holder System 800 K

- · vertical and horizontal rails joined to form an L-shape, with shower head holder
- · with 45° end bends facing the wall
- with vertical rail with shower head holder that can be moved to the side (for installation)
- Shower grab rail made of high-quality polyamide in den HEWI colours 98 (signal white) or 99 (pure white)
- · shower head holder with black gripping zone
- · with continuous, corrosion resistant steel core
- vertical length 1100 mm, horizontal length 1184 mm
- 90 mm deep, rail diameter 33 mm
- · wall connection with discreet supports (diameter 18 mm) perpendicular to wall and flat roses
- rose diameter 80 mm, cap height 13 mm
- shower head holder can be continuously tilted and, after pulling or pushing a large lever, its height can be adjusted
- · conical adapter on shower head holder makes it easier to hook in the handheld shower head